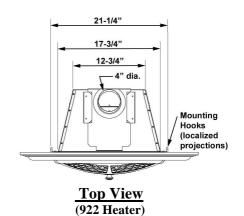

## Notes:

The 549 Cast front is available in a <u>Black</u> or <u>Polished</u> finish and may be used with the model 530 Direct Vent or 922 open front 'B'-Vent heater. Model 922 Adorn heater installations will also require an optional model <u>540 WDK</u> wire guard and mounting bracket kit when using the 549 Cast Front. Model 530 President heater installations will usually require an optional 556 CLA co-linear adapter for insert applications. The 549 Cast Front is intended <u>for Insert Applications only</u> and does not include the necessary zero clearance components required for either of the heater styles noted above. Refer to heater installation manuals for details regarding zero clearance installations.