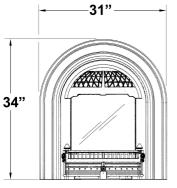

## 549 Arched Cast Iron Front

## Notes:

The 549 Cast front is available in a <u>Black</u> or <u>Polished</u> finish and may be used with the model 530 Direct Vent or 922 open front 'B'-Vent heater. Model 922 Adorn heater installations will also require an optional model <u>540 WDK</u> wire guard and mounting bracket kit when using the 549 Cast Front. Model 530 President heater installations will usually require an optional 556 CLA co-linear adapter for insert applications. The 549 Cast Front is intended <u>for Insert Applications only</u> and does not include the necessary zero clearance components required for either of the heater styles noted above. Refer to heater installation manuals for details regarding zero clearance installations.