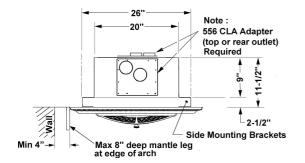

for Model 530 or 922 Style Heater

May. 2004



## 549 Arched Cast Iron Front

## Notes:

The 549 Cast front is available in a <u>Black</u> or <u>Polished</u> finish and may be used with the model 530 Direct Vent or 922 open front 'B'-Vent heater. Model 922 Adorn heater installations will also require an optional model <u>540 WDK</u> wire guard and mounting bracket kit when using the 549 Cast Front. Model 530 President heater installations will usually require an optional 556 CLA co-linear adapter for insert applications. The 549 Cast Front is intended <u>for Insert Applications only</u> and does not include the necessary zero clearance components required for either of the heater styles noted above. Refer to heater installation manuals for details regarding zero clearance installations.



**Top View** (530 Heater)









Phone 1 – 800 – GO – VALOR www.valorfireplaces.com