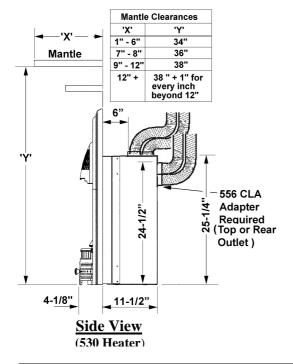

## Notes:

The 549 Cast front is available in a <u>Black</u> or <u>Polished</u> finish and may be used with the model 530 Direct Vent or 922 open front 'B'-Vent heater. Model 922 Adorn heater installations will also require an optional model <u>540 WDK</u> wire guard and mounting bracket kit when using the 549 Cast Front. Model 530 President heater installations will usually require an optional 556 CLA co-linear adapter for insert applications. The 549 Cast Front is intended <u>for Insert Applications only</u> and does not include the necessary zero clearance components required for either of the heater styles noted above. Refer to heater installation manuals for details regarding zero clearance installations.