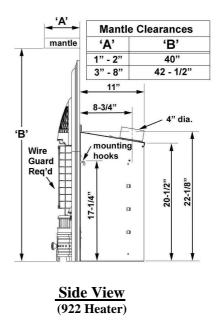

## Notes:

The 549 Cast front is available in a <u>Black</u> or <u>Polished</u> finish and may be used with the model 530 Direct Vent or 922 open front 'B'-Vent heater. Model 922 Adorn heater installations will also require an optional model <u>540 WDK</u> wire guard and mounting bracket kit when using the 549 Cast Front. Model 530 President heater installations will usually require an optional 556 CLA co-linear adapter for insert applications. The 549 Cast Front is intended <u>for Insert Applications only</u> and does not include the necessary zero clearance components required for either of the heater styles noted above. Refer to heater installation manuals for details regarding zero clearance installations.